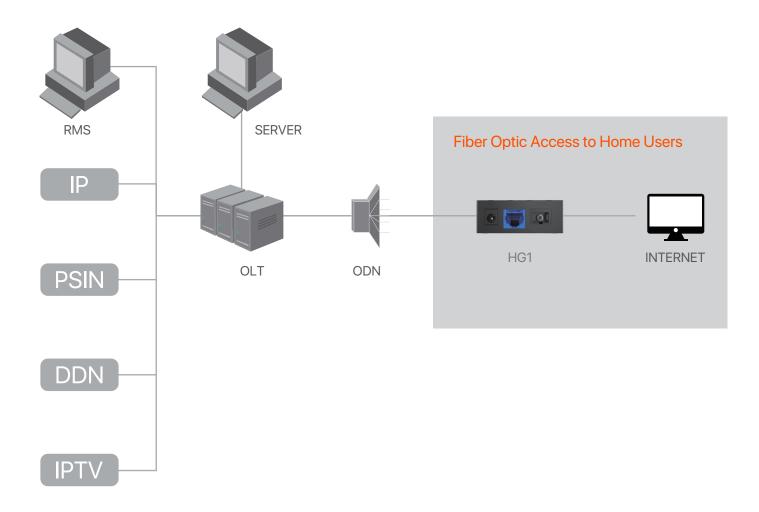

### Application Scenarios -

### **Products Description**

Tenda's HG1 is a Gigabit Passive Optical Network (PON) terminal, ideal for Fiber to the Home solution. It's an all-in-one device allowing users to access high-speed internet connection via xPON port. HG1 provides a perfect terminal solution and future-oriented service supporting capabilities for FTTH deployment.