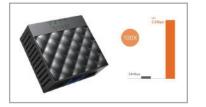

# 100 times faster than conventional 24Mbps ADSL

Downstream rate up to 2.5Gbps which is 100 times faster than conventional 24Mbps ADSL brings freewheeling internet access.